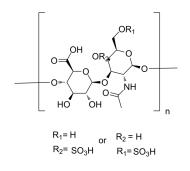

## Chondroitin sulfate (from chicken)

| Cat. No.:          | HY-B2162D                                                                                             |  |
|--------------------|-------------------------------------------------------------------------------------------------------|--|
| CAS No.:           | 9007-28-7                                                                                             |  |
| Molecular Formula: | (C <sub>14</sub> H <sub>21</sub> NO <sub>14</sub> S)n                                                 |  |
| Target:            | Biochemical Assay Reagents                                                                            |  |
| Pathway:           | Others                                                                                                |  |
| Storage:           | <b>4°C, protect from light</b><br>* In solvent : -80°C, 6 months; -20°C, 1 month (protect from light) |  |