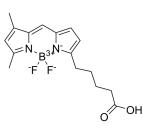

## **BODIPY FL C5**

| Cat. No.:      | HY-D1610                                                                                      |
|----------------|-----------------------------------------------------------------------------------------------|
| CAS No.:       | 217075-24-6                                                                                   |
| Batch No.:     | 319085                                                                                        |
| Chemical Name: | Borate(1-), [5-[(3,5-dimethyl-2H-pyrrol-2-ylidene-кN)methyl]-1H-pyrrole-2-pentanoato(2-)-кN1] |
|                | difluoro-, hydrogen (1:1), (T-4)-                                                             |

**Chemical Structure:** 