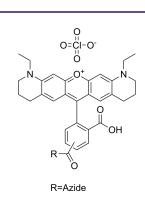

## ATTO 565 azide

| Cat. No.: | HY-D2006                                                                                  |
|-----------|-------------------------------------------------------------------------------------------|
| Target:   | Fluorescent Dye                                                                           |
| Pathway:  | Others                                                                                    |
| Storage:  | Please store the product under the recommended conditions in the Certificate of Analysis. |

| IOLOGICAL ACTIV | ту                                                                                               |
|-----------------|--------------------------------------------------------------------------------------------------|
|                 |                                                                                                  |
| Description     | ATTO 565 azide is an azide derivative of ATTO 565 with excitation/emission maxima at 564/590 nm. |