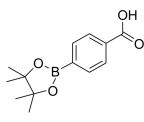

| Chemical Name: | Benzoic acid, 4-(4,4,5,5-tetramethyl-1,3,2-dioxaborolan-2-yl)- |

#### PHYSICAL AND CHEMICAL PROPERTIES

| Molecular Formula: | C <sub>13</sub> H <sub>17</sub> BO <sub>4</sub> |       |          |
|--------------------|-------------------------------------------------|-------|----------|
| Molecular Weight:  | 248.08                                          |       |          |
| Storage:           | Powder                                          | -20°C | 3 years  |
|                    |                                                 | 4°C   | 2 years  |
|                    | In solvent                                      | -80°C | 6 months |
|                    |                                                 | -20°C | 1 month  |

#### **Chemical Structure:**



### **ANALYTICAL DATA**

| Appearance:                  | White to off-white (Solid)                                              |
|------------------------------|-------------------------------------------------------------------------|
| <sup>1</sup> H NMR Spectrum: | Consistent with structure                                               |
| Purity (HPLC):               | 98.38%                                                                  |
| Conclusion:                  | The product has been tested and complies with the given specifications. |

#### Caution: Product has not been fully validated for medical applications. For research use only.

Tel: 609-228-6898

Fax: 609-228-5909

E-mail: tech@MedChemExpress.com

Address: 1 Deer Park Dr, Suite Q, Monmouth Junction, NJ 08852, US